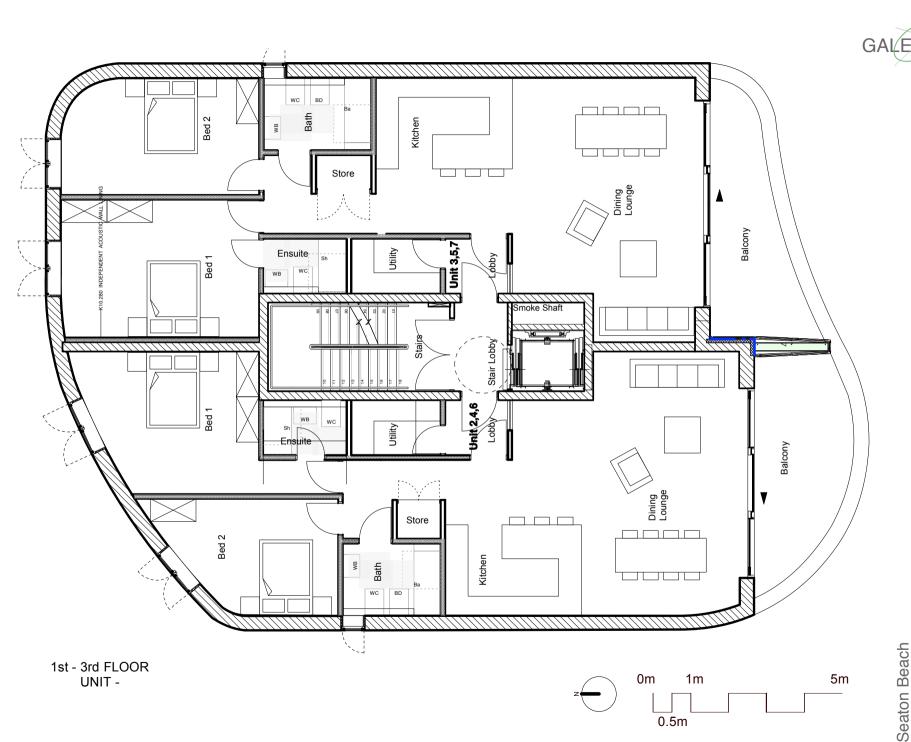

### Seaton Beach

4th Floor Plan General Arrangement

| Drawn by :   | TG    | Scale :     | 1:100 @ A4 |
|--------------|-------|-------------|------------|
| Checked by : | LM    | Date :      | July 2017  |
| Project No : | E1708 | Drawing No: | AL(0)116   |
|              |       | Revision :  | T8         |