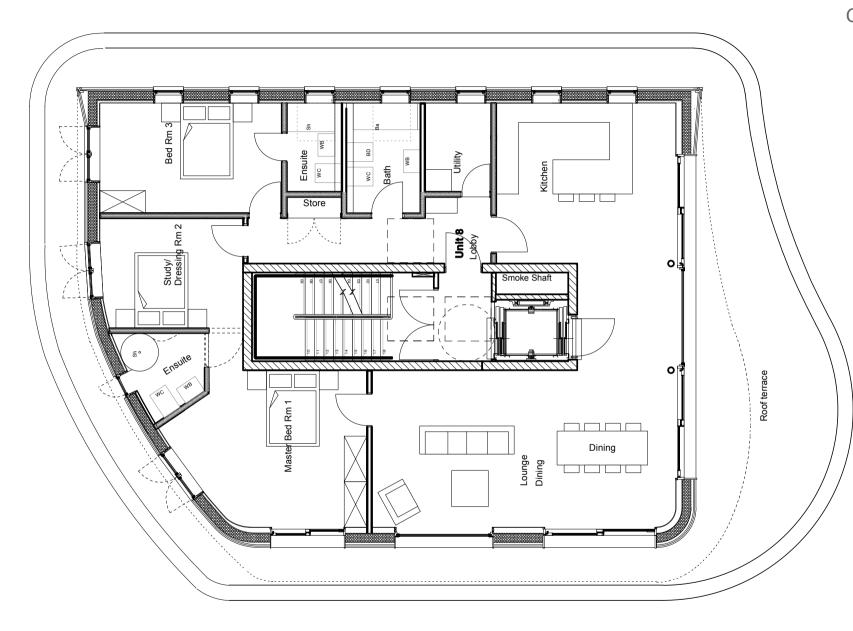

#### Seaton Beach

4th Floor Plan General Arrangement

| Drawn by :   | TG    | Scale :     | 1:100 @ A4 |
|--------------|-------|-------------|------------|
| Checked by : | IM    | Date :      | July 2017  |
| Project No : | E1708 | Drawing No: | AL(0)117   |
|              |       | Revision :  | 17         |

Directors: D Gale L Millyard I Snowden

4th FLOOR UNIT 8.